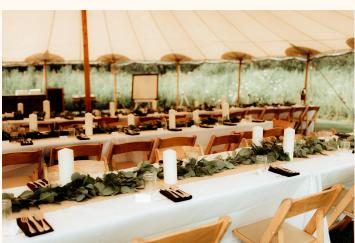

## Table Runners

### GREEN GARLAND RUNNER DOWN CENTER OF TABLE

(eucalyptus, herbs, and ruscus) appx. 8ft per table \$18 per foot | est. \$144 per table

### GREEN GARLAND RUNNER WITH TUCKED FLOWERS

(eucalyptus, herbs, and ruscus)

appx. 8ft per table

\$24 per foot | est. \$192 per table

### GREEN GARLAND RUNNER WITH FLOWERS IN BUD VASES

(eucalyptus, herbs, and ruscus + bud vases)

appx. 8ft per table

\$18 per foot + bud vases | est. \$250 per table

\*table runners are not recommended for family style menus