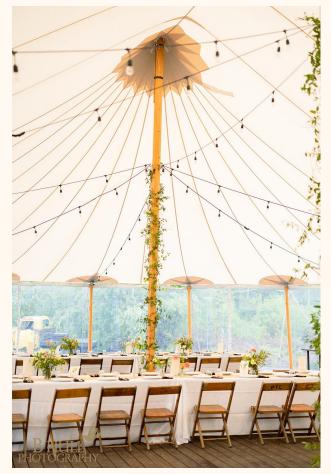

## Table Runners

### GREEN GARLAND RUNNER DOWN CENTER OF TABLE

(eucalyptus, herbs, and ruscus) appx. 8ft per table \$18 per foot | est. \$144 per table

### GREEN GARLAND RUNNER WITH TUCKED FLOWERS

(eucalyptus, herbs, and ruscus)

appx. 8ft per table

\$24 per foot | est. \$192 per table

### GREEN GARLAND RUNNER WITH FLOWERS IN BUD VASES

(eucalyptus, herbs, and ruscus + bud vases)

appx. 8ft per table

\$18 per foot + bud vases | est. \$250 per table

\*table runners are not recommended for family style menus









## Tent

### **GREENERY WRAPPED TENT POLES**

2 poles \$500 4 poles \$1,000

### **HANGING GREENERY INSTALLATION**

just greenery \$700

### **HANGING FLORAL INSTALLATION**

greenery & florals \$1,200

TENT ENTRANCE DECORATED WITH GREENERY

\$400









# **Custom Installations**



Work done by: Lavender Leaf Design



photos so that we can continue to bring custom work to life!



Work done by: Slate Florals